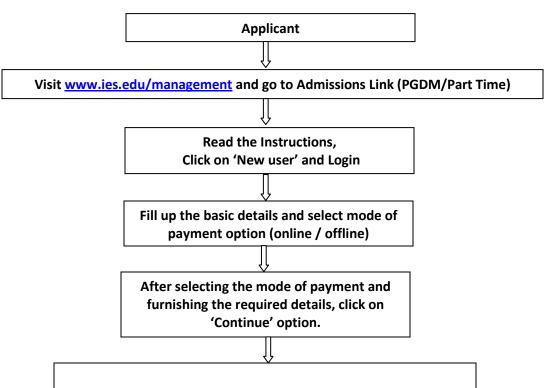

# **Process Flowchart for Applying Online**

### In case of Online Payment

□ Upon successful payment transaction, applicant should login again to access the application form.

#### In case of Offline Payment

⇒ Take the printout of 'Payment Confirmation Form' and send it to College within 3 working days. After confirmation of payment by College you can access application form by logging in to the portal.

#### By logging in

- **⇒** Applicant should complete the entire application form.
- ⇒ They can view the submitted form; take the printout of the form for reference (HOW? \*\* Select PDF format and Export\*\*)
- ⇒ After reviewing the form, click on "Finish" and submit it to the College